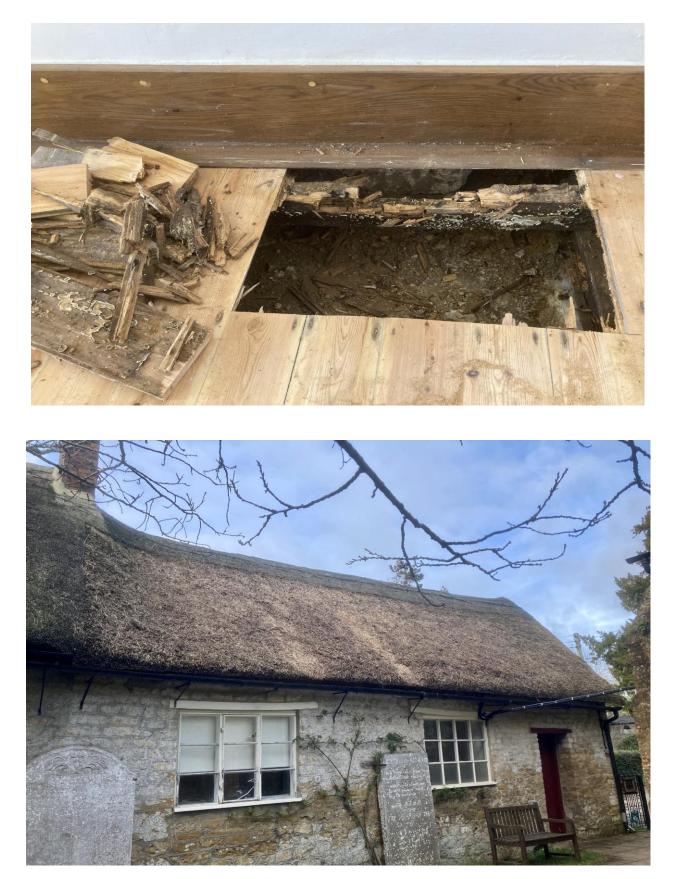

## Sunday School Room Renovation - Update

Dear Lopen Resident,

We wrote to you all at the end of August with regard to the deteriorating wood floor, the need to replace it and a call for raising the necessary funds. We thought you would appreciate an update on the current situation.

Following leaks from the roof, the thatch was inspected and patched. The ridge was in need of replacement; however, this would be very short term and the recommendation is to re-thatch the whole roof. Many of you will have seen the rotting of the thatch on the east side. We are told that the combination of hot summers and wet winters is shortening the life of thatch. The cost of this will be £20,000.